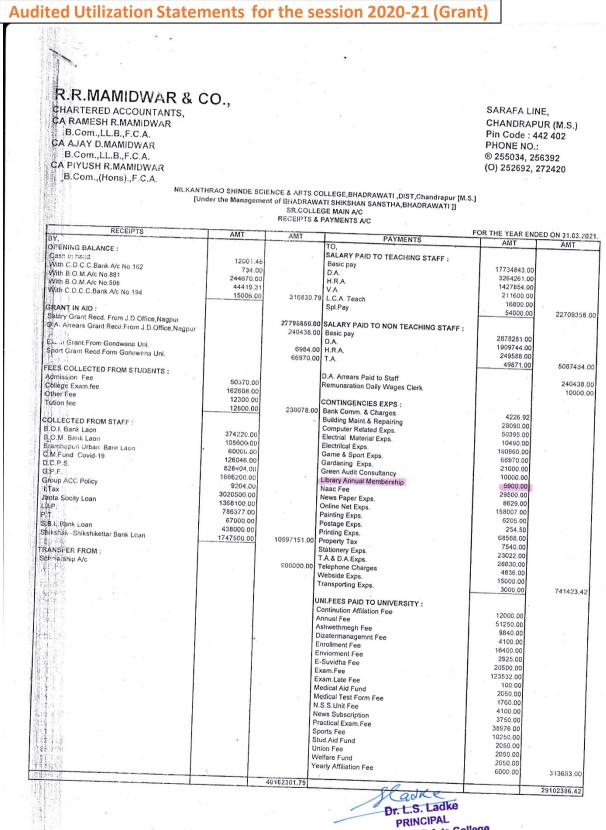

Nilkantharao Shinde Science & Arts College Bhadrawati Dist. Chandrapur (M.S.)

4.2.3 Expenditure for purchase of books/e-books and subscription to journals/e- journals during the year (INR in Lakhs)

N.S. Science & Arts College Bhadrawati, Dist-Chandrapur

.-40162301.79 29102386.42 B.O.I. Bank Laon 374220.00 105600.00 60000.00 B.O.M. Bank Laon Bramhapuri Urban Bank Laon C.M.Fund Covid-19 126046.00 D.C.P.S.Deducted by J.D.Nagpur G.P.F.Deducted by J.D.Nagpur 828404.00 1666200.00 G.P.F.Loan Deducted by J.D.Nagpur 50295.50 Group ACC Policy 9204.00 Income Tax Paid to I.T.O. 3016500.00 L.I.P.Paid to L.I.C. 786377.00 P.T. Deducted by J.D.Nagpur S.B.I. Bank Loan Shikshak -Shikshikettar Bank Loan 67000.00 438000.00 1747500.00 Janta Socity Loan 1368100.00 NON RECURRING EXPS : Lib.Journales T-Bare Machine Purchase Computer Purchase 9540.00 16402.00 94842.00 68900.00 OUTSTANDING PAYMENTS TO : Joshi Brothers Bhadrawati Dattadraya System,Nagpur 14645.00 16300.00 CLOSING BALANCE : Cash in hand With C.D.C.C.Bank A/c No.162 With B.O.M.A/c No.881 D 2022 98 734.00 201183.04 With B.O.M.A/c No.508 71735.85 With C.D.C.C.Bank A/c No.194 15006.00 290681.87 40162301.79 40162301.79 Certificed that the above RECEIPTS AND PAYMENTS ACCOUNT [MAIN A/c] of NILKSANTHRAO SHINDE SCIENCE & ARTS SRCOLLEGE,BHADRAWATI,DIST.CHANDRAPUR [M.S.], For the year ended on 31.03.2021,subject to our separate report shows a true and fair picture of the affairs of Collinge, as per our information and explanation given to us of accounts and as in reflected from the books. SHANDRAPUR MBC/1+2/ PATED: 1 1 SEP 2021 AMIDWAY FOR R.R.MAMIDWAR & CO., CHARTERED ACCOUNTANT PRINCIPAL Manidua SF ladke & Arr ANDRA PIYUSHR. MAMIDWA Dr. L.S. Ladke (PARTNER) 1201 PRINCIPAL FRN: 105942W N.S. Science & Arts College Bhadrawati, Dist-Chandrapur \* R TR UDANQ 1126266AAAA TZ48 Wina 1 adke Dr. L.S. Ladke PRINCIPAL N.S. Science & Arts College Bhadrawati, Dist-Chandrapur 1 111 100